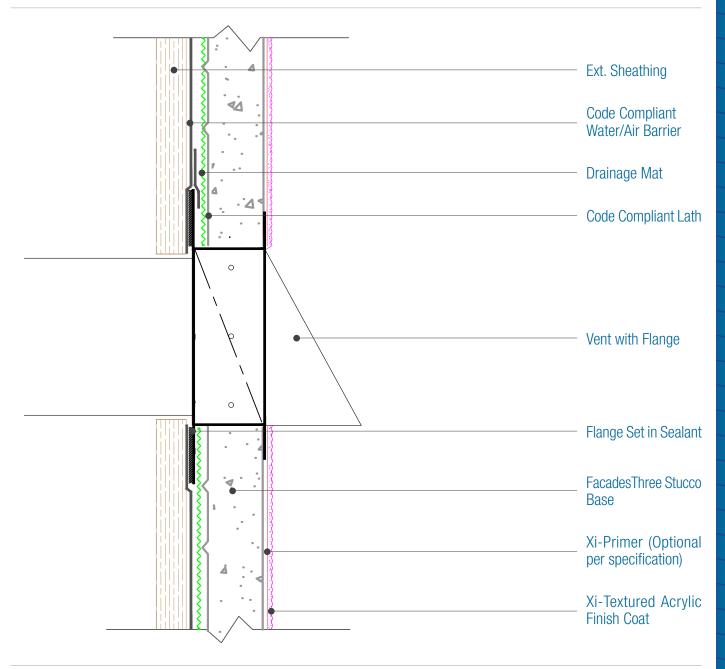

## FacadesThree Max Stucco Assembly Vent Attachment

Date. 06-15-2020 | Detail. f3max.V.2 v1

## NOTES:

- 1. The specific Water Barrier and or Air Barrier required depends upon the substrate and the applicable Code year, See specifications for those requirements.
- 2. Attach penetrations to structural member.